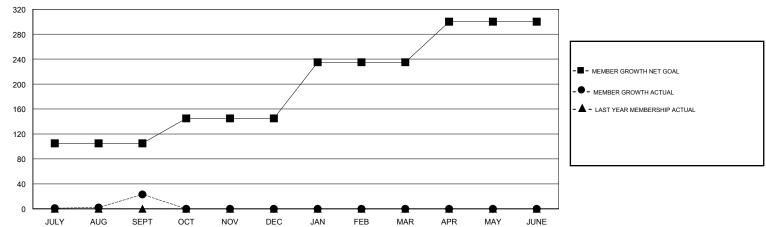

## LOCATION INDIA

**GMT CA** 

| Clubs                 |               |           |               | Members               |                           |                         |                                              |
|-----------------------|---------------|-----------|---------------|-----------------------|---------------------------|-------------------------|----------------------------------------------|
| RESULTS FOR 2018-2019 |               |           |               | RESULTS FOR 2018-2019 |                           |                         |                                              |
| QUARTER               | NEW CLUB GOAL | NEW CLUBS | DROPPED CLUBS | QUARTER               | MEMBER GROWTH NET<br>GOAL | MEMBER GROWTH<br>ACTUAL | DROPPED MEMBERS ACTUAL (including transfers) |
| JULY/AUG/SEPT         | 4             | 0         | 0             | JULY/AUG/SEPT         | 105                       | 42                      | 15                                           |
| OCT/NOV/DEC           | 2             | 0         | 0             | OCT/NOV/DEC           | 40                        | 0                       | 0                                            |
| JAN/FEB/MAR           | 2             | 0         | 0             | JAN/FEB/MAR           | 90                        | 0                       | 0                                            |
| APR/MAY/JUNE          | 2             | 0         | 0             | APR/MAY/JUNE          | 65                        | 0                       | 0                                            |

## GOALS AND ACTUAL MEMBERS CUMULATIVE

| DROPPED CLUBS: 0  DROPPED MEMBERS |    | 6 CLUBS OF 58 ADDED 1 OR MORE<br>NEW MEMBERS | GENDER DISTRIBUTION  MALE 1,810 (82.24%)  FEMALE 391 (17.76%)  Women Percentage Fiscal Year Goal: 25% |     |
|-----------------------------------|----|----------------------------------------------|-------------------------------------------------------------------------------------------------------|-----|
| DECEASED                          | 1  | CLICK HERE FOR CUMULATIVE                    | TOTAL FAMILY UNIT MEMBERS                                                                             | 595 |
| CLUB CANCELLED                    | 0  | MEMBERSHIP DATA                              |                                                                                                       | 252 |
| OTHER                             | 14 |                                              | FAMILY MEMBERS PAYING HALF DUES                                                                       | 353 |
| TOTAL                             | 15 |                                              |                                                                                                       |     |